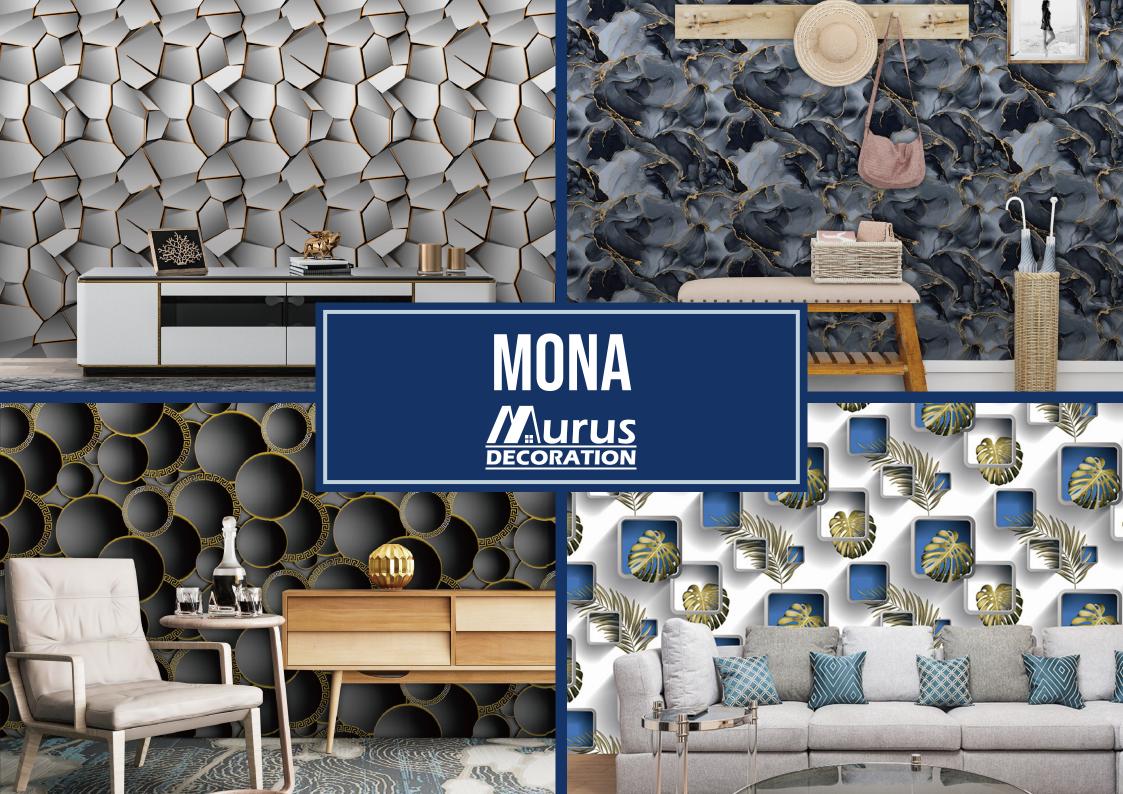

| Code:              | #CR12              |
|--------------------|--------------------|
| <b>Collection:</b> | MONA               |
| MOQ:               | 260 rolls/SKU      |
| Material:          | Eco-friendly Vinyl |