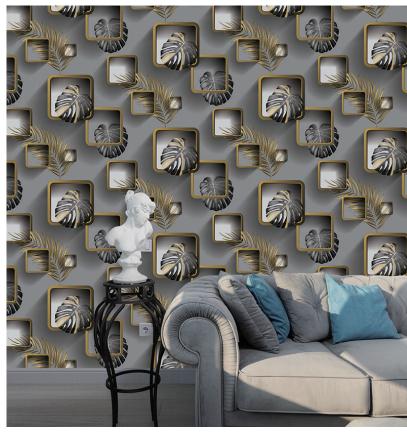

| Code:              | #CR12              |
|--------------------|--------------------|
| <b>Collection:</b> | MONA               |
| MOQ:               | 260 rolls/SKU      |
| Material:          | Eco-friendly Vinyl |